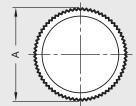

### **Inch Table**

| Part Number | Α                     | D<br>Tapped | Thread<br>Depth | В             | С                  |
|-------------|-----------------------|-------------|-----------------|---------------|--------------------|
| D1410       | 1<br>(24.5)           | 1/4 – 20    | .50<br>(12.7)   | .81<br>(20.6) | .63<br><i>(16)</i> |
| D1420       | 1.38<br><i>(35.1)</i> | 5/16 – 18   | .50<br>(12.7)   | .81<br>(20.6) | .75<br>(19.1)      |
| D1430       | 1.88<br>(47.8)        | 5/16 – 18   | .50<br>(12.7)   | 1<br>(24.5)   | 1<br><i>(24.5)</i> |
| D1440       | 1.88<br>(47.8)        | 3/8 – 16    | .50<br>(12.7)   | 1<br>(24.5)   | 1<br>(24.5)        |