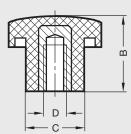

### **Inch Table**

| Part Number | Α                     | D<br>Tapped | Thread<br>Depth | В             | С                  |
|-------------|-----------------------|-------------|-----------------|---------------|--------------------|
| D1410       | 1<br>(24.5)           | 1/4 – 20    | .50<br>(12.7)   | .81<br>(20.6) | .63<br><i>(16)</i> |
| D1420       | 1.38<br><i>(35.1)</i> | 5/16 – 18   | .50<br>(12.7)   | .81<br>(20.6) | .75<br>(19.1)      |
| D1430       | 1.88<br>(47.8)        | 5/16 – 18   | .50<br>(12.7)   | 1<br>(24.5)   | 1<br><i>(24.5)</i> |
| D1440       | 1.88<br>(47.8)        | 3/8 – 16    | .50<br>(12.7)   | 1<br>(24.5)   | 1<br>(24.5)        |