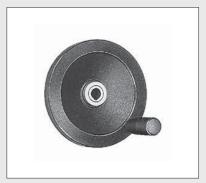

### GN 323.4 | Aluminum Safety Clutch

#### Handwheels

With Friction Bearing Mechanism • Metric Size • Solid Disk

| Body                    | Aluminum, black powder coated pebble finish |
|-------------------------|---------------------------------------------|
| Obstala                 | ·                                           |
| Clutch                  | GN 000.4 series, page 249                   |
| Diameter d <sub>1</sub> | 4.92 - 9.84 inch (125 - 250 mm)             |
| Diameter d <sub>2</sub> | .472866 inch (12 - 22 mm)                   |
| Types                   | Engage by Pulling or Pushing                |