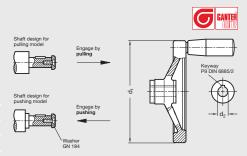

#### Handwheels

With Friction Bearing Mechanism • Metric Size • Solid Disk

| Body                    | Aluminum, black powder coated pebble finish |
|-------------------------|---------------------------------------------|
| Obstala                 | ·                                           |
| Clutch                  | GN 000.4 series, page 249                   |
| Diameter d <sub>1</sub> | 4.92 - 9.84 inch (125 - 250 mm)             |
| Diameter d <sub>2</sub> | .472866 inch (12 - 22 mm)                   |
| Types                   | Engage by Pulling or Pushing                |

### GN 322.4 | Aluminum Safety Clutch Handwheels

With Friction Bearing Mechanism • Metric Size • Two Spoked

| Body                    | Aluminum, see GN 322 series     |
|-------------------------|---------------------------------|
| Clutch                  | GN 000.4 series, page 249       |
| Diameter d <sub>1</sub> | 4.92 - 9.84 inch (125 - 250 mm) |
| Diameter d <sub>2</sub> | .472866 inch (12 - 22 mm)       |
| Types                   | Engage by Pulling or Pushing    |