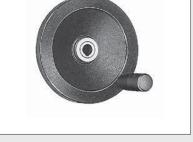

## GN 323.5 | Aluminum Safety Clutch

#### **Handwheels**

With Needle Bearing Mechanism • Metric Size • Solid Disk

| Body                    | Aluminum, black powder coated pebble finish |
|-------------------------|---------------------------------------------|
| Clutch                  | GN 000.5 series, page 250                   |
| Diameter d <sub>1</sub> | 4.92 - 9.84 inch (125 - 250 mm)             |
| Diameter d <sub>2</sub> | .472866 inch (12 - 22 mm)                   |
| Types                   | Engage by Pulling or Pushing                |
|                         |                                             |