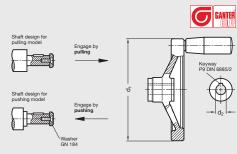

#### **Handwheels**

With Needle Bearing Mechanism • Metric Size • Solid Disk

| Body                    | Aluminum, black powder coated pebble finish |
|-------------------------|---------------------------------------------|
| Clutch                  | GN 000.5 series, page 250                   |
| Diameter d <sub>1</sub> | 4.92 - 9.84 inch (125 - 250 mm)             |
| Diameter d <sub>2</sub> | .472866 inch (12 - 22 mm)                   |
| Types                   | Engage by Pulling or Pushing                |
|                         |                                             |

#### **Handwheels**

With Needle Bearing Mechanism • Metric Size • Two Spoked

| Body                    | Aluminum, see GN 322 series     |
|-------------------------|---------------------------------|
| Clutch                  | GN 000.5 series, page 250       |
| Diameter d <sub>1</sub> | 4.92 - 9.84 inch (125 - 250 mm) |
| Diameter d <sub>2</sub> | .472866 inch (12 - 22 mm)       |
| Types                   | Engage by Pulling or Pushing    |