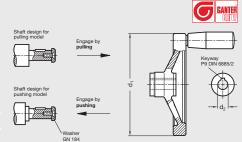

#### Handwheels

With Friction Bearing Mechanism • Metric Size • Solid Disk

| Body                    | Aluminum, black powder coated pebble finish |
|-------------------------|---------------------------------------------|
| Obstala                 | ·                                           |
| Clutch                  | GN 000.4 series, page 249                   |
| Diameter d <sub>1</sub> | 4.92 - 9.84 inch (125 - 250 mm)             |
| Diameter d <sub>2</sub> | .472866 inch (12 - 22 mm)                   |
| Types                   | Engage by Pulling or Pushing                |

### GN 322.4 | Aluminum Safety Clutch Handwheels

With Friction Bearing Mechanism • Metric Size • Two Spoked

| Body                    | Aluminum, see GN 322 series     |
|-------------------------|---------------------------------|
| Clutch                  | GN 000.4 series, page 249       |
| Diameter d <sub>1</sub> | 4.92 - 9.84 inch (125 - 250 mm) |
| Diameter d <sub>2</sub> | .472866 inch (12 - 22 mm)       |
| Types                   | Engage by Pulling or Pushing    |