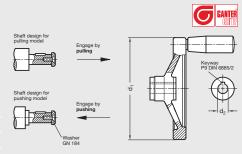

#### **Handwheels**

With Needle Bearing Mechanism • Metric Size • Solid Disk

| Body                    | Aluminum, black powder coated pebble finish |
|-------------------------|---------------------------------------------|
| Clutch                  | GN 000.5 series, page 250                   |
| Diameter d <sub>1</sub> | 4.92 - 9.84 inch (125 - 250 mm)             |
| Diameter d <sub>2</sub> | .472866 inch (12 - 22 mm)                   |
| Types                   | Engage by Pulling or Pushing                |
|                         |                                             |

#### **Handwheels**

With Needle Bearing Mechanism • Metric Size • Two Spoked

| Body                    | Aluminum, see GN 322 series     |
|-------------------------|---------------------------------|
| Clutch                  | GN 000.5 series, page 250       |
| Diameter d <sub>1</sub> | 4.92 - 9.84 inch (125 - 250 mm) |
| Diameter d <sub>2</sub> | .472866 inch (12 - 22 mm)       |
| Types                   | Engage by Pulling or Pushing    |