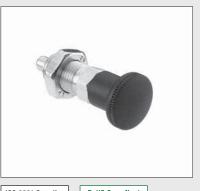

# GN 817-NI | Indexing Plungers with **Multiple Pin Lengths**

Metric Size • Threaded Body • Non Lock-Out Type • With Pull Knob or Threaded Spindle

| Body                    | Stainless steel        |
|-------------------------|------------------------|
| Knob                    | Nylon plastic          |
| Diameter d <sub>1</sub> | .1639 inch (4 - 10 mm) |
| Diameter d <sub>2</sub> | M8 – M16               |