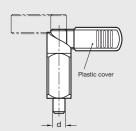

# GN 612.3 | Square Weldable Cam **Action Indexing Plungers**

Metric Size • With or without Plastic Sleeve

| Body        | Steel, black oxide finish  |
|-------------|----------------------------|
| Plunger pin | Steel, ground and nitrided |
| Diameter d  | .2447 inch (6 - 12 mm)     |
| Diameter s  | .6379 inch (16 - 20 mm)    |