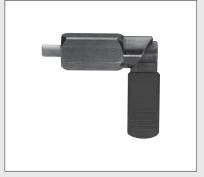

# GN 612.3 | Square Weldable Cam **Action Indexing Plungers**

Metric Size • With or without Plastic Sleeve

| Body        | Steel, black oxide finish  |
|-------------|----------------------------|
| Plunger pin | Steel, ground and nitrided |
| Diameter d  | .2447 inch (6 - 12 mm)     |
| Diameter s  | .6379 inch (16 - 20 mm)    |