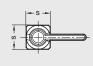

# GN 612.3 | Square Weldable Cam **Action Indexing Plungers**

Metric Size • With or without Plastic Sleeve

| Body        | Steel, black oxide finish  |
|-------------|----------------------------|
| Plunger pin | Steel, ground and nitrided |
| Diameter d  | .2447 inch (6 - 12 mm)     |
| Diameter s  | .6379 inch (16 - 20 mm)    |