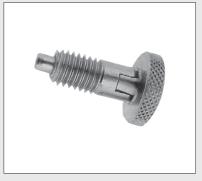

### GN 612.2 | Cam Action Indexing **Plungers**

Metric Size • With Mounting Flange • With or without Plastic Sleeve

| Body                    | Steel, black oxide finish  |
|-------------------------|----------------------------|
| Plunger pin             | Steel, ground and nitrided |
| Diameter d <sub>1</sub> | .2447 inch (6 - 12 mm)     |
| Diameter d <sub>2</sub> | .6379 inch (16 - 20 mm)    |