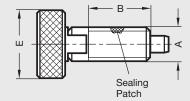

## LRSS | Hand Retractable **Spring Plungers**

Inch Size • With Knurled Handle • Lock-Out Type

| <b>Body and Pin</b> | Stainless steel    |
|---------------------|--------------------|
| Thread A            | 1/4-20 - 1/2-13    |
| Length B            | .400650 inch       |
|                     | (10.16 – 16.51 mm) |
| Diameter E          | .50 – 1.00 inch    |
|                     | (12.70 – 25.40 mm) |