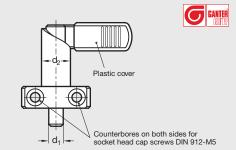

### GN 612.2 | Cam Action Indexing **Plungers**

Metric Size • With Mounting Flange • With or without Plastic Sleeve

| Body                    | Steel, black oxide finish  |
|-------------------------|----------------------------|
| Plunger pin             | Steel, ground and nitrided |
| Diameter d <sub>1</sub> | .2447 inch (6 - 12 mm)     |
| Diameter d <sub>2</sub> | .6379 inch (16 - 20 mm)    |