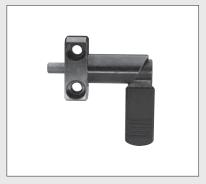

### GN 612.2 | Cam Action Indexing **Plungers**

Metric Size • With Mounting Flange • With or without Plastic Sleeve

| Body                    | Steel, black oxide finish  |
|-------------------------|----------------------------|
| Plunger pin             | Steel, ground and nitrided |
| Diameter d <sub>1</sub> | .2447 inch (6 - 12 mm)     |
| Diameter d <sub>2</sub> | .6379 inch (16 - 20 mm)    |