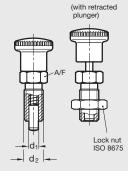

# GN 817-NI | Indexing Plungers with **Multiple Pin Lengths**

Metric Size • Threaded Body • Non Lock-Out Type • With Pull Knob or Threaded Spindle

| Body                    | Stainless steel        |
|-------------------------|------------------------|
| Knob                    | Nylon plastic          |
| Diameter d <sub>1</sub> | .1639 inch (4 - 10 mm) |
| Diameter d <sub>2</sub> | M8 – M16               |