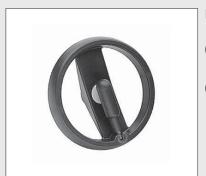

### EN 622.3 | Plastic Ergostyle® **Two-Spoked Handwheels**

With Retractable Handle • Inch and Metric Size

| Body                    | Technopolymer plastic, black    |
|-------------------------|---------------------------------|
| Hub                     | Steel, black oxide finish       |
| Retracting              | Plastic, black oxide steel stem |
| Mechanism               |                                 |
| Diameter d <sub>1</sub> | 4.92 - 7.87 inch (125 - 200 mm) |
| Diameter d <sub>2</sub> | .375625 inch or 12 - 20 mm      |

Elesa Model ETW+IR

ISO 9001 Supplier

ISO 9001 Supplier