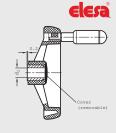

## EN 622 | Plastic Ergostyle® **Two-Spoked Handwheels**

With or without Revolving Handle •

Inch and Metric Size

| Body                    | Technopolymer plastic, black   |
|-------------------------|--------------------------------|
| Hub                     | Steel, black oxide finish      |
| Revolving               | Plastic, zinc-plated steel     |
| Handle                  | spindle                        |
| Diameter d <sub>1</sub> | 4.88 - 7.87 inch (124 - 200 mm |
| Diameter d <sub>2</sub> | .375625 inch or 12 - 20 mm     |
|                         |                                |

Elesa Model ETW+I