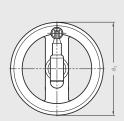

## DIN 950-CI | Cast Iron Spoked

#### Handwheels

With or without Revolving Handle

| Body                    | Cast iron, gravity die-cast     |
|-------------------------|---------------------------------|
| Rim                     | Turned and polished             |
| Revolving               | Steel, zinc-plated              |
| Handle                  |                                 |
| Diameter d <sub>1</sub> | 3.15 - 19.69 inch (80 - 500 mm) |
| Diameter d <sub>2</sub> | .500875 inch (10 - 34 mm)       |