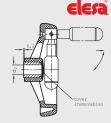

#### Handwheels

With Safety Retractable Handle • Inch and Metric Size

| Body                    | Aluminum, gravity die-cast      |
|-------------------------|---------------------------------|
| Rim                     | Turned and highly polished      |
| Retractable             | Plastic, black oxide steel      |
| Handle                  | retracting mechanism            |
| Diameter d <sub>1</sub> | 4.92 - 9.84 inch (125 - 250 mm) |
| Diameter d <sub>2</sub> | .500750 inch or 10 - 22 mm      |

ISO 9001 Supplier

Call for RoHS