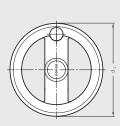

## GN 322.7 | Aluminum Two-Spoked

#### Handwheels

With Safety Retractable Handle • Inch and Metric Size

| Body                    | Aluminum, gravity die-cast      |
|-------------------------|---------------------------------|
| Rim                     | Turned and highly polished      |
| Retractable             | Plastic, black oxide steel      |
| Handle                  | retracting mechanism            |
| Diameter d <sub>1</sub> | 4.92 - 9.84 inch (125 - 250 mm) |
| Diameter d <sub>2</sub> | .500750 inch or 10 - 22 mm      |