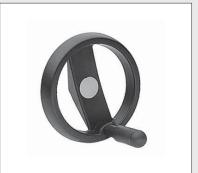

## DIN 950-CI | Cast Iron Spoked

#### Handwheels

With or without Revolving Handle

| Body                    | Cast iron, gravity die-cast     |
|-------------------------|---------------------------------|
| Rim                     | Turned and polished             |
| Revolving               | Steel, zinc-plated              |
| Handle                  |                                 |
| Diameter d <sub>1</sub> | 3.15 - 19.69 inch (80 - 500 mm) |
| Diameter d <sub>2</sub> | .500875 inch (10 - 34 mm)       |