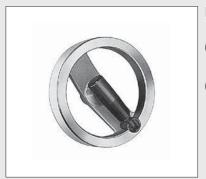

## GN 322.7 | Aluminum Two-Spoked

#### Handwheels

With Safety Retractable Handle • Inch and Metric Size

| Body                    | Aluminum, gravity die-cast      |
|-------------------------|---------------------------------|
| Rim                     | Turned and highly polished      |
| Retractable             | Plastic, black oxide steel      |
| Handle                  | retracting mechanism            |
| Diameter d <sub>1</sub> | 4.92 - 9.84 inch (125 - 250 mm) |
| Diameter d <sub>2</sub> | .500750 inch or 10 - 22 mm      |