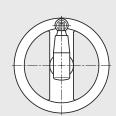

## EN 622 | Plastic Ergostyle® **Two-Spoked Handwheels**

With or without Revolving Handle •

Inch and Metric Size

| Body                    | Technopolymer plastic, black   |
|-------------------------|--------------------------------|
| Hub                     | Steel, black oxide finish      |
| Revolving               | Plastic, zinc-plated steel     |
| Handle                  | spindle                        |
| Diameter d <sub>1</sub> | 4.88 - 7.87 inch (124 - 200 mm |
| Diameter d <sub>2</sub> | .375625 inch or 12 - 20 mm     |
|                         |                                |

Elesa Model ETW+I