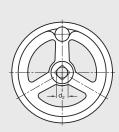

## DIN 950-CI | Cast Iron Spoked

#### Handwheels

With or without Revolving Handle

| Body                    | Cast iron, gravity die-cast     |
|-------------------------|---------------------------------|
| Rim                     | Turned and polished             |
| Revolving               | Steel, zinc-plated              |
| Handle                  |                                 |
| Diameter d <sub>1</sub> | 3.15 - 19.69 inch (80 - 500 mm) |
| Diameter d <sub>2</sub> | .500875 inch (10 - 34 mm)       |

ISO 9001 Supplier

RoHS Compliant

J. W. Winco, Inc. Engineering Manual