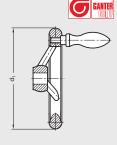

### EN 622.3 | Plastic Ergostyle® **Two-Spoked Handwheels**

With Retractable Handle • Inch and Metric Size

| Body                    | Technopolymer plastic, black    |
|-------------------------|---------------------------------|
| Hub                     | Steel, black oxide finish       |
| Retracting              | Plastic, black oxide steel stem |
| Mechanism               |                                 |
| Diameter d <sub>1</sub> | 4.92 - 7.87 inch (125 - 200 mm) |
| Diameter d <sub>2</sub> | .375625 inch or 12 - 20 mm      |

Elesa Model ETW+IR

ISO 9001 Supplier

ISO 9001 Supplier