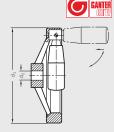

### EN 622.3 | Plastic Ergostyle® **Two-Spoked Handwheels**

With Retractable Handle • Inch and Metric Size

| Body                    | Technopolymer plastic, black    |
|-------------------------|---------------------------------|
| Hub                     | Steel, black oxide finish       |
| Retracting              | Plastic, black oxide steel stem |
| Mechanism               |                                 |
| Diameter d <sub>1</sub> | 4.92 - 7.87 inch (125 - 200 mm) |
| Diameter d <sub>2</sub> | .375625 inch or 12 - 20 mm      |

Elesa Model ETW+IR

ISO 9001 Supplier

ISO 9001 Supplier