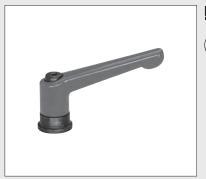

# GN 300.4 | Zinc Die-Cast

#### **Adjustable Levers**

With secure clamping force • Metric Size • Tapped Type

| Handle    | Zinc die-cast                  |
|-----------|--------------------------------|
| Insert    | Steel, black oxide finish      |
| Length I₁ | 63 - 108 mm (2.48 - 4.25 inch) |
| Tapped d₁ | M6 – M12                       |
| Colors    | Black, Orange, Red, Gray,      |
|           | Chrome plated, Silver,         |
|           | Uncoated                       |

Adjustable levers GN 300.4 are produced with a clamping area which is linked via a thrust pad to the bearing and screw. This design results in doubled clamping force through vastly reduced friction.

RoHS Compliant