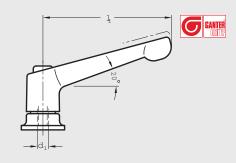

# GN 300.4 | Zinc Die-Cast

#### **Adjustable Levers**

With secure clamping force • Metric Size • Tapped Type

| Handle    | Zinc die-cast                  |
|-----------|--------------------------------|
| Insert    | Steel, black oxide finish      |
| Length I₁ | 63 - 108 mm (2.48 - 4.25 inch) |
| Tapped d₁ | M6 – M12                       |
| Colors    | Black, Orange, Red, Gray,      |
|           | Chrome plated, Silver,         |
|           | Uncoated                       |

Adjustable levers GN 300.4 are produced with a clamping area which is linked via a thrust pad to the bearing and screw. This design results in doubled clamping force through vastly reduced friction.

RoHS Compliant