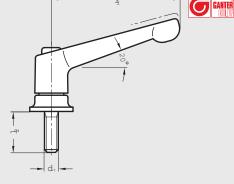

### GN 300.4 | Zinc Die-Cast **Adjustable Levers**

With secure clamping force • Metric Size • Threaded Stud Type

| Handle                     | Zinc die-cast                  |
|----------------------------|--------------------------------|
| Insert                     | Steel, black oxide finish      |
| Length I₁                  | 63 - 108 mm (2.48 - 4.25 inch) |
| Stud Length I <sub>2</sub> | 20 - 85 mm (0.78 - 3.34 inch)  |
| Thread d1                  | M6 – M12                       |
| Colors                     | Black, Orange, Red, Gray,      |
|                            | Chrome plated, Silver,         |
|                            | Uncoated                       |

Adjustable levers GN 300.4 are produced with a clamping area which is linked via a thrust pad to the bearing and screw. This design results in doubled clamping force through vastly reduced friction.

ISO 9001 Supplier