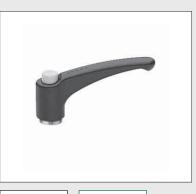

## EN 603.1 | Ergostyle® **Plastic Adjustable Levers**

| Handle               | Technopolymer                    |
|----------------------|----------------------------------|
| Insert               | Stainless Steel with tapped      |
|                      | blind hole, molded in            |
| Length I₁            | 1.73 - 3.07 inch (44 - 78 mm)    |
| Tapped d₁            | 1/4-20 – 3/8-16                  |
| <b>Button Colors</b> | Black, Gray, Yellow, Light Blue, |
|                      | Pod                              |