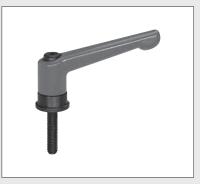

### GN 300.4 | Zinc Die-Cast **Adjustable Levers**

With secure clamping force • Metric Size • Threaded Stud Type

| Handle                     | Zinc die-cast                  |
|----------------------------|--------------------------------|
| Insert                     | Steel, black oxide finish      |
| Length I₁                  | 63 - 108 mm (2.48 - 4.25 inch) |
| Stud Length I <sub>2</sub> | 20 - 85 mm (0.78 - 3.34 inch)  |
| Thread d1                  | M6 – M12                       |
| Colors                     | Black, Orange, Red, Gray,      |
|                            | Chrome plated, Silver,         |
|                            | Uncoated                       |

Adjustable levers GN 300.4 are produced with a clamping area which is linked via a thrust pad to the bearing and screw. This design results in doubled clamping force through vastly reduced friction.

ISO 9001 Supplier