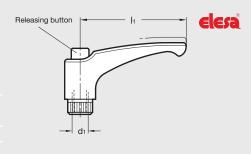

#### **Adjustable Levers**

With secure clamping force • Metric Size • Tapped Type

| Handle    | Zinc die-cast                  |
|-----------|--------------------------------|
| Insert    | Steel, black oxide finish      |
| Length I₁ | 63 - 108 mm (2.48 - 4.25 inch) |
| Tapped d₁ | M6 – M12                       |
| Colors    | Black, Orange, Red, Gray,      |
|           | Chrome plated, Silver,         |
|           | Uncoated                       |

### GN 300.4 | Zinc Die-Cast **Adjustable Levers**

With secure clamping force • Metric Size • Threaded Stud Type

| Handle                     | Zinc die-cast                  |
|----------------------------|--------------------------------|
| Insert                     | Steel, black oxide finish      |
| Length I₁                  | 63 - 108 mm (2.48 - 4.25 inch) |
| Stud Length I <sub>2</sub> | 20 - 85 mm (0.78 - 3.34 inch)  |
| Thread d1                  | M6 – M12                       |
| Colors                     | Black, Orange, Red, Gray,      |
|                            | Chrome plated, Silver,         |
|                            | Uncoated                       |