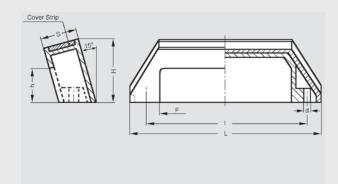

Dimensions in: millimeters (inches)

### Mounting holes

Through holes for inch or metric hex cap screws or low head socket cap screws

Both dimensions, inch and metric, are interchangeable

This pull handle is a "safety handle" with a 15° angle, and is used where a reach-through of the fingers is not permitted.

## **Metric Table**

| Part Number | s     | Γ      | d<br>Mounting<br>Holes | н      | h     | L      | F      |
|-------------|-------|--------|------------------------|--------|-------|--------|--------|
| 7320020     | 25    | 109    | 6.5                    | 44     | 24    | 130    | 88     |
|             | (.98) | (4.29) | (.256)                 | (1.73) | (.94) | (5.12) | (3.46) |