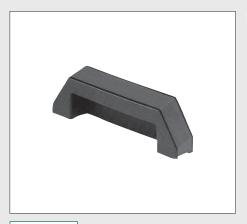

# MFA | Plastic Enclosed Safety "U" Handles

Angled • With Through Holes for Mounting

RoHS Compliant

### Handle body

Matte black glass filled nylon plastic

### Cover strip

Safety orange colored nylon plastic

### Mounting holes

Through holes for inch or metric hex cap screws or low head socket cap screws

Both dimensions, inch and metric, are interchangeable

This pull handle is a "safety handle" with a 15° angle, and is used where a reach-through of the fingers is not permitted.