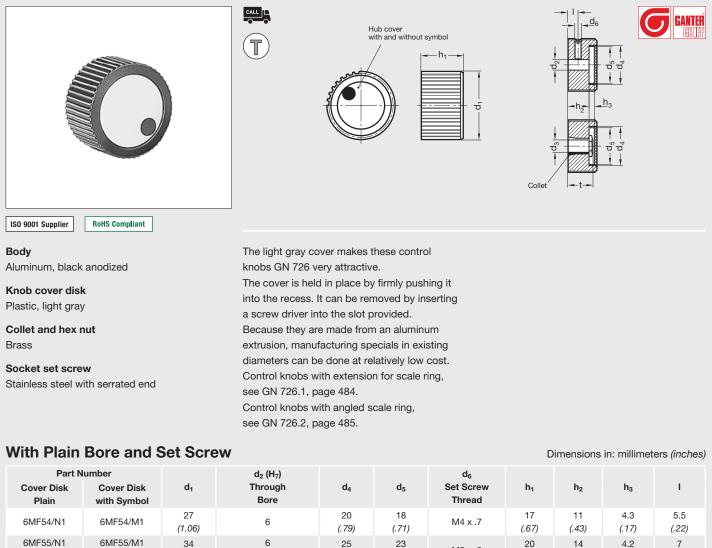

## **GN 726** | Aluminum Knurled Control Knobs

Metric Size • Plain Bore or Collet Type

8

10

8MF55/N1

8MF56/N1

10MF56/N1

| With Collet and Hex Nut Dimensions in: millimeters (inches) |                                     |              |                       |              |                |             |                |              |             |
|-------------------------------------------------------------|-------------------------------------|--------------|-----------------------|--------------|----------------|-------------|----------------|--------------|-------------|
| Part N<br>Cover Disk<br>Plain                               | lumber<br>Cover Disk<br>with Symbol | dı           | d₃<br>Through<br>Bore | d4           | d <sub>5</sub> | h1          | h <sub>2</sub> | h3           | t           |
| 6ZF54/N2                                                    | 6ZF54/M2                            | 27<br>(1.06) | 6                     | 20<br>(.79)  | 18<br>(.71)    | 17<br>(.67) | 11<br>(.43)    | 4.3<br>(.17) | 14<br>(.55) |
| 8ZF55/N2                                                    | 8ZF55/M2                            | 34<br>(1.34) | 8                     | 25<br>(.98)  | 23<br>(.91)    | 20<br>(.79) | 14<br>(.55)    | 4.2<br>(.17) | 17<br>(.67) |
| 10ZF56/N2                                                   | 10ZF56/M2                           | 42<br>(1.65) | 10                    | 32<br>(1.26) | 30<br>(1.18)   | 23<br>(.91) | 17<br>(.67)    | 4<br>(.16)   | 20<br>(.79) |