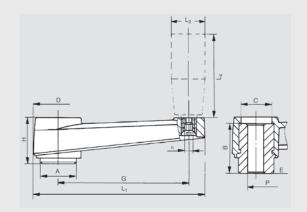

## **Metric Table**

Dimensions in: millimeters (inches)

| Part Number | G                    | L <sub>1</sub> | P<br>Through<br>Bore | Α           | D            | Н            | E          | В           | С                  | L <sub>3</sub><br>Ø | L <sub>4</sub> | n<br>Thread |
|-------------|----------------------|----------------|----------------------|-------------|--------------|--------------|------------|-------------|--------------------|---------------------|----------------|-------------|
| 8300766     | 80<br><i>(</i> 3.15) | 105<br>(4.13)  | 7.9<br>(.311)        | 22<br>(.87) | 30<br>(1.18) | 29<br>(1.13) | 3<br>(.10) | 25<br>(.97) | 19<br><i>(.75)</i> | 21<br>(.83)         | 50<br>(1.97)   | M6 x 1.0    |